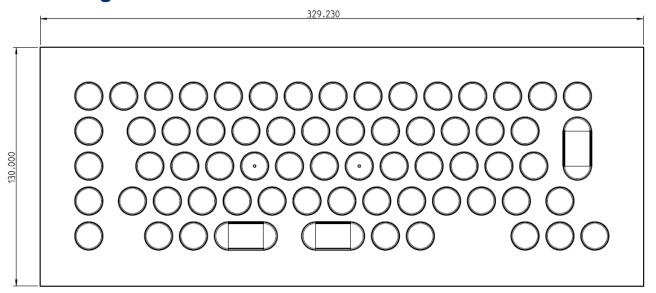

# **Drawing**

### **Mechanical Data**

- Dimensions of 12,95 x 5,12 x 1,50 inch
- 0,13 inch travel keys with tactile feel
- Operation force 0,65 N
- 65 keys in compact layout
- Ergonomic 0,59 inch keycaps
- Durability > 10 million ops.
- Storage temperature -40°F +176°F
- Operation temperature -22°F +140°F
- Protection IP65, IK09