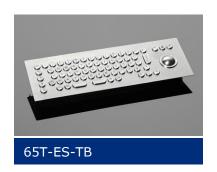

#### **Features**

- Predestined for public surroundings (vandalism risk), industrial extreme surroundings
- Carbon contact technology
- High operating comfort thanks to our specially developed long-stroke keys
- Keycaps and front panel made of stainless steel
- Almost resistant to the effects of violence
- Key symbols are done by laser etching
- Any country variant is possible
- Any customer-specific adaptations can be implemented on request
- Also available with integrated trackball, touchpad or in different housings

### **Mechanical Data**

- Dimensions of 12,95 x 5,12 x 1,50 inch
- 0,13 inch travel keys with tactile feel
- Operation force 0,65 N
- 65 keys in compact layout
- Ergonomic 0,59 inch keycaps
- Durability > 10 million ops.
- Storage temperature -40°F +176°F
- Operation temperature -22°F +140°F
- Protection IP65, IK09