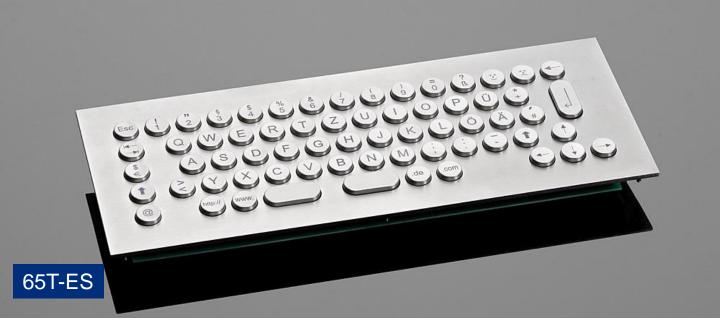

#### **Features**

- Predestined for public surroundings (vandalism risk), industrial extreme surroundings
- Carbon contact technology
- High operating comfort thanks to our specially developed long-stroke keys
- Keycaps and front panel made of stainless steel
- Almost resistant to the effects of violence
- Key symbols are done by laser etching
- Any country variant is possible
- Any customer-specific adaptations can be implemented on request
- Also available with integrated trackball, touchpad or in different housings

### **Mechanical Data**

- Dimensions of 12,95 x 5,12 x 1,50 inch
- 0,13 inch travel keys with tactile feel
- Operation force 0,65 N
- 65 keys in compact layout
- Ergonomic 0,59 inch keycaps
- Durability > 10 million ops.
- Storage temperature -40°F +176°F
- Operation temperature -22°F +140°F
- Protection IP65, IK09