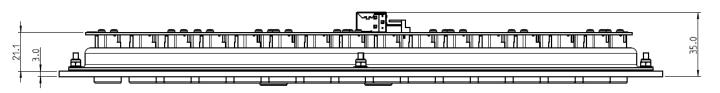

# **Drawing**

### **Mechanical Data**

- Dimensions of 12,95 x 5,12 x 1,50 inch
- 0,13 inch travel keys with tactile feel
- Operation force 0,65 N
- 65 keys in compact layout
- Ergonomic 0,59 inch keycaps
- Durability > 10 million ops.
- Storage temperature -40°F +176°F
- Operation temperature -22°F +140°F
- Protection IP65, IK09